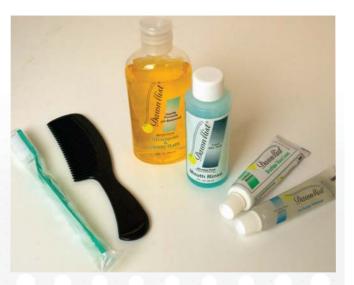

## Each kit contains:

- toothbrush
- toothpaste
- mouthwash (alcohol free)
- shave cream
- shampoo and body wash
- comb

**Don't see something you need in a kit?** Let us know; we can personalize kits to meet your specific needs.