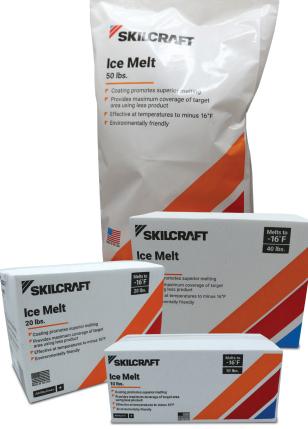

## FAST. POWERFUL. SAFE. CONVENIENT.

Bosma Enterprises offers customers the most effective ice melt available. Whether it's the special coating that promotes superior melting and contains powerful corrosion inhibitors that reduce damage to ferrous metals or the four-way blend of sodium, potassium, calcium and magnesium chlorides, you can be confident in your decision to buy SKILCRAFT<sup>®</sup> Ice Melt.

#### lt's fast.

Our specially-designed, angulared, blue granules melt on-contact and cover more ground.

#### It's powerful.

Our super-powerful formula melts right through ice, even on the coldest winter day (effective all the way down to -16 F).

#### lt's safe.

You don't have to worry. Our Ice Melt is safer for the environment.

#### It's convenient.

Our Ice Melt is conveniently packaged in a stackable, recycable carton with a removable liner, and now available in 50 lb bags.

| NSN#             | WEIGHT    | DESTINATION |
|------------------|-----------|-------------|
| 6850-01-651-7455 | 50 lb bag | \$17.69     |
| 6850-01-598-1933 | 40 lb box | \$15.55     |
| 6850-01-598-1926 | 20 lb box | \$8.78      |
| 6850-01-598-1946 | 10 lb box | \$5.00      |