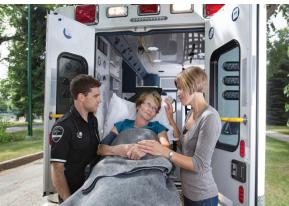

## Quality, Customer Focused, Mission Driven

The Ambulance Pack can be used by ambulance personnel and nursing staff. Each pack produces significant savings by reducing lost and stolen linens and expediting turnover. The Ambulance Pack can be customized to fit your facility's needs.