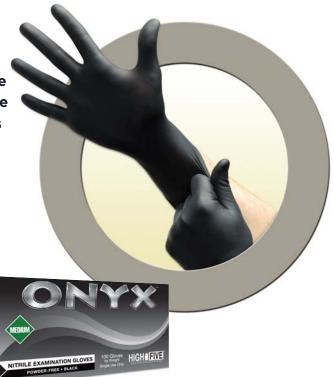

## EXAMINATION GLOVES

**QPA: 62388** 

Used by workers in law enforcement, security environments, automotive, electronic assembly and more. This glove is 510K approved and can be used in medical applications. The nitrile construction with textured finish offers chemical resistance and a great grip.

Ideal for work when the job gets messy.