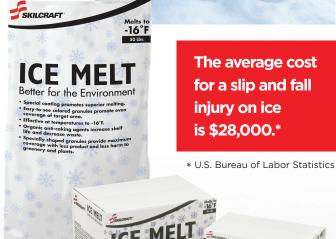

Bosma's SKILCRAFT Ice Melt includes a special coating that promotes superior melting and contains powerful corrosion inhibitors that reduce damage to ferrous metals. Its formula includes a four-way blend of sodium, potassium, calcium and magnesium chloride—bringing the best ice melt chemicals together in one great product.

#### It's powerful.

Our super-powerful formula melts right through ice, even on the coldest winter day. It is effective all the way down to -16°F (rock salt is only effective to 12°F).